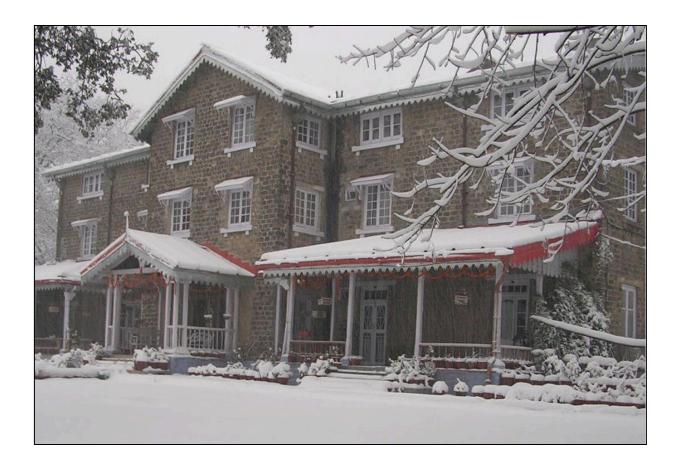

#### 1.2 About FairHavens, Nainital:

Fairhavens is set in the picturesque hill town of Nainital. The century old manor has been a popular landmark since its inception in 1920. The extensive 1.75 acre property is a relaxing escapade constructed of wood and stone, maintaining the natural bliss of the 'City of Lakes'. Remarkably located atop the hill, the hotel offers blissful views and accessibility to the centre of the town. The hotel built in the style of colonial times till date preserves the history and heritage.

# 7. GALLERY:

# **FRONT VIEW OF FAIRHAVENS**

**INTERIOR VIEW FROM FIRST FLOOR** 

**BALCONY FROM GROUND FLOOR** 

**ENTRANCE RECEPTION AREA** 