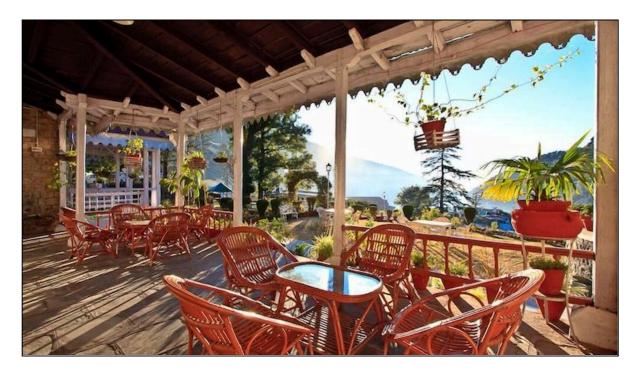

|  |
| Main Building ( Ground + first+<br>second floor) | Total built up per floor -766.6 Sq.m                       |  |
| Conference Hall                                  | Total built area -162.70 Sq.m                              |  |
| Cottage (Ground + first floor)                   | Total built up per floor -309.44 Sq.m                      |  |
| Outhouse (Ground + first floor)                  | Total built up per floor -150.85 Sq.m                      |  |
| Total no. of Rooms                               | Living : 1<br>Bedrooms : 28<br>Toilets : 30<br>Kitchen : 2 |  |
| Parking Facilities                               | 10-14 four wheelers in the front                           |  |

# 7. GALLERY:



# **FRONT VIEW OF FAIRHAVENS**





**INTERIOR VIEW FROM FIRST FLOOR** 



**BALCONY FROM GROUND FLOOR** 



**ENTRANCE RECEPTION AREA** 



# ROOMS





# **DELUXE ROOMS**



## OUTHOUSE



## VIEW OF NAINI LAKE FROM THE DELUXE ROOMS