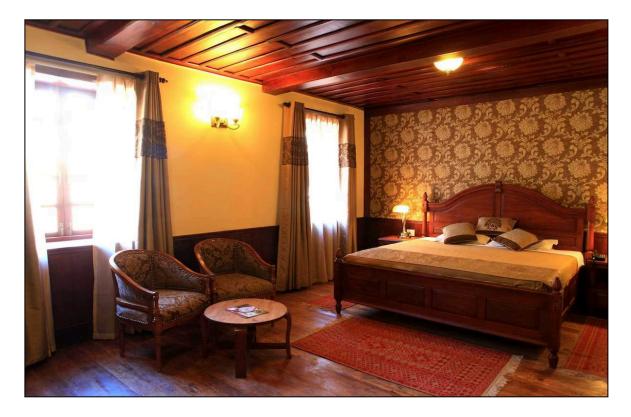

r floor -766.6 Sq.m                       |  |
| Conference Hall                                  | Total built area -162.70 Sq.m                              |  |
| Cottage (Ground + first floor)                   | Total built up per floor -309.44 Sq.m                      |  |
| Outhouse (Ground + first floor)                  | Total built up per floor -150.85 Sq.m                      |  |
| Total no. of Rooms                               | Living : 1<br>Bedrooms : 28<br>Toilets : 30<br>Kitchen : 2 |  |
| Parking Facilities                               | 10-14 four wheelers in the front                           |  |

# 7. GALLERY:



# **FRONT VIEW OF FAIRHAVENS**





**INTERIOR VIEW FROM FIRST FLOOR** 



**BALCONY FROM GROUND FLOOR** 



**ENTRANCE RECEPTION AREA** 



# ROOMS





# **DELUXE ROOMS**



## OUTHOUSE



## VIEW OF NAINI LAKE FROM THE DELUXE ROOMS