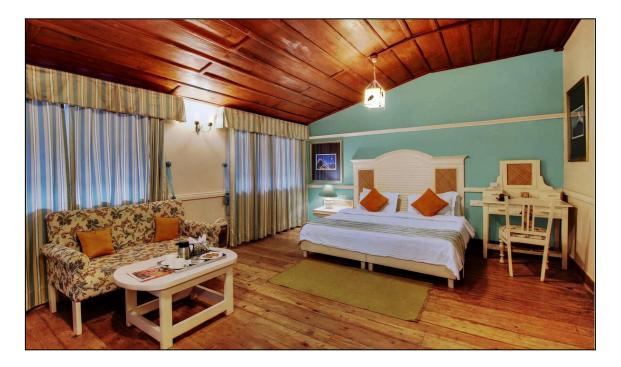

floor -766.6 Sq.m                       |  |
| Conference Hall                                  | Total built area -162.70 Sq.m                              |  |
| Cottage (Ground + first floor)                   | Total built up per floor -309.44 Sq.m                      |  |
| Outhouse (Ground + first floor)                  | Total built up per floor -150.85 Sq.m                      |  |
| Total no. of Rooms                               | Living : 1<br>Bedrooms : 28<br>Toilets : 30<br>Kitchen : 2 |  |
| Parking Facilities                               | 10-14 four wheelers in the front                           |  |

# 7. GALLERY:



# **FRONT VIEW OF FAIRHAVENS**





**INTERIOR VIEW FROM FIRST FLOOR** 



**BALCONY FROM GROUND FLOOR** 



**ENTRANCE RECEPTION AREA** 



# ROOMS





# **DELUXE ROOMS**



## OUTHOUSE



## VIEW OF NAINI LAKE FROM THE DELUXE ROOMS