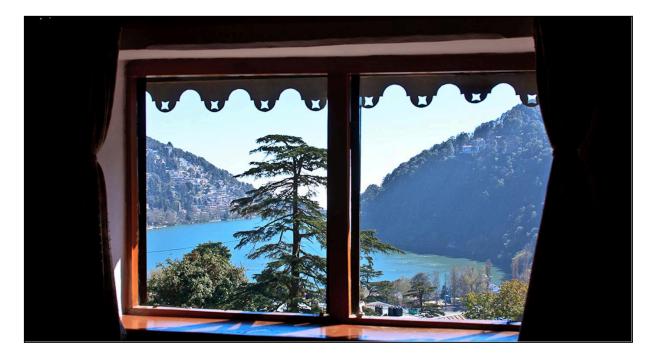

| Total built area -162.70 Sq.m                              |  |
| Cottage (Ground + first floor)                   | Total built up per floor -309.44 Sq.m                      |  |
| Outhouse (Ground + first floor)                  | Total built up per floor -150.85 Sq.m                      |  |
| Total no. of Rooms                               | Living : 1<br>Bedrooms : 28<br>Toilets : 30<br>Kitchen : 2 |  |
| Parking Facilities                               | 10-14 four wheelers in the front                           |  |

# 7. GALLERY:



# **FRONT VIEW OF FAIRHAVENS**





**INTERIOR VIEW FROM FIRST FLOOR** 



**BALCONY FROM GROUND FLOOR** 



**ENTRANCE RECEPTION AREA** 



# ROOMS





# **DELUXE ROOMS**



## OUTHOUSE



## VIEW OF NAINI LAKE FROM THE DELUXE ROOMS