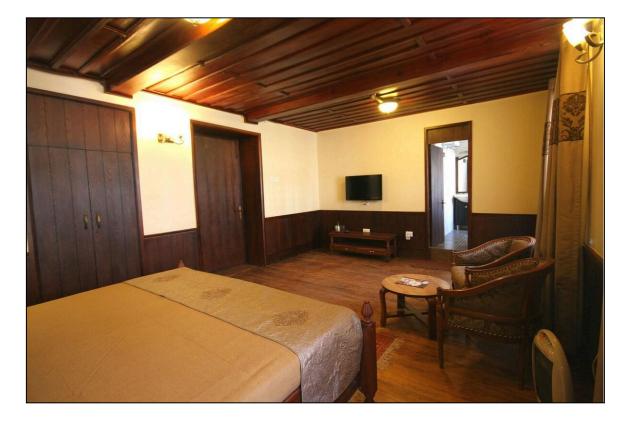

|  |
| Conference Hall                                  | Total built area -162.70 Sq.m                              |  |
| Cottage (Ground + first floor)                   | Total built up per floor -309.44 Sq.m                      |  |
| Outhouse (Ground + first floor)                  | Total built up per floor -150.85 Sq.m                      |  |
| Total no. of Rooms                               | Living : 1<br>Bedrooms : 28<br>Toilets : 30<br>Kitchen : 2 |  |
| Parking Facilities                               | 10-14 four wheelers in the front                           |  |

# 7. GALLERY:



# **FRONT VIEW OF FAIRHAVENS**





**INTERIOR VIEW FROM FIRST FLOOR** 



**BALCONY FROM GROUND FLOOR** 



**ENTRANCE RECEPTION AREA** 



# ROOMS





# **DELUXE ROOMS**



## OUTHOUSE



## VIEW OF NAINI LAKE FROM THE DELUXE ROOMS