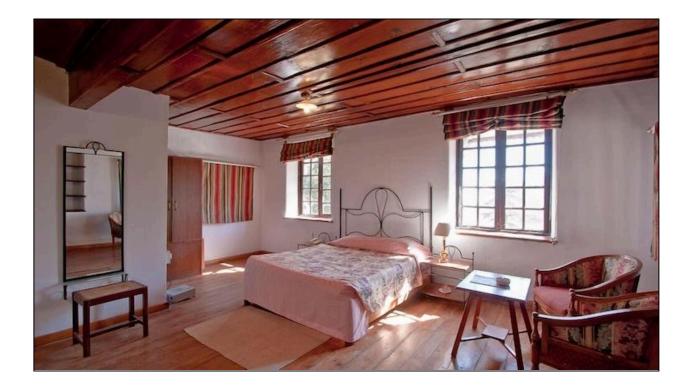

built up per floor -766.6 Sq.m                       |  |
| Conference Hall                                  | Total built area -162.70 Sq.m                              |  |
| Cottage (Ground + first floor)                   | Total built up per floor -309.44 Sq.m                      |  |
| Outhouse (Ground + first floor)                  | Total built up per floor -150.85 Sq.m                      |  |
| Total no. of Rooms                               | Living : 1<br>Bedrooms : 28<br>Toilets : 30<br>Kitchen : 2 |  |
| Parking Facilities                               | 10-14 four wheelers in the front                           |  |

# 7. GALLERY:



# **FRONT VIEW OF FAIRHAVENS**





**INTERIOR VIEW FROM FIRST FLOOR** 



**BALCONY FROM GROUND FLOOR** 



**ENTRANCE RECEPTION AREA** 



# ROOMS





# **DELUXE ROOMS**



## OUTHOUSE



## VIEW OF NAINI LAKE FROM THE DELUXE ROOMS