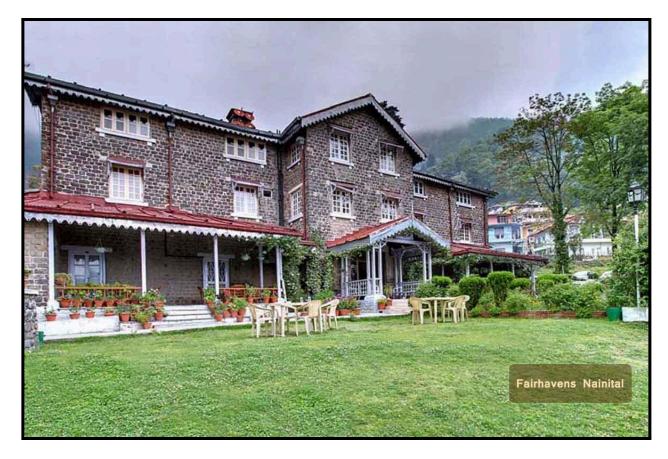

#### 1.2 About FairHavens, Nainital:

Fairhavens is set in the picturesque hill town of Nainital. The century old manor has been a popular landmark since its inception in 1920. The extensive 1.75 acre property is a relaxing escapade constructed of wood and stone, maintaining the natural bliss of the 'City of Lakes'. Remarkably located atop the hill, the hotel offers blissful views and accessibility to the centre of the town. The hotel built in the style of colonial times till date preserves the history and heritage.

# 7. GALLERY:

# **FRONT VIEW OF FAIRHAVENS**

**INTERIOR VIEW FROM FIRST FLOOR** 

**BALCONY FROM GROUND FLOOR** 

**ENTRANCE RECEPTION AREA** 