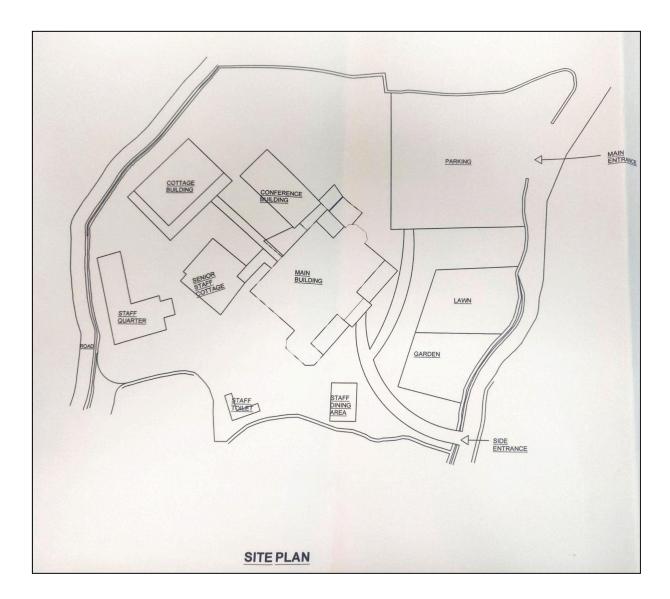

### 2. LOCATION:

The property is situated at V11. Woodbine Lodge Estate (Fair Havens), Mallital, Nainital. The aforesaid property is located at 200 mtr from Bara Bazaar Road. It is a two side open property which is connected by Charton Lore Road from east side and seven oaks road from west side.