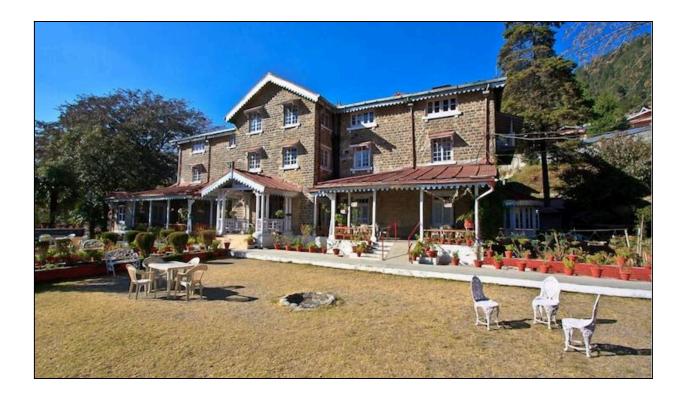

#### 1.2 About FairHavens, Nainital:

Fairhavens is set in the picturesque hill town of Nainital. The century old manor has been a popular landmark since its inception in 1920. The extensive 1.75 acre property is a relaxing escapade constructed of wood and stone, maintaining the natural bliss of the 'City of Lakes'. Remarkably located atop the hill, the hotel offers blissful views and accessibility to the centre of the town. The hotel built in the style of colonial times till date preserves the history and heritage.

# 7. GALLERY:

# **FRONT VIEW OF FAIRHAVENS**

**INTERIOR VIEW FROM FIRST FLOOR** 

**BALCONY FROM GROUND FLOOR** 

**ENTRANCE RECEPTION AREA** 